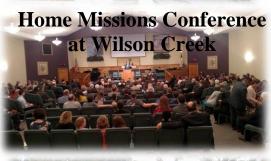

Our Home Missions Conference at Wilson Creek Baptist Church always starts the third Tuesday in October. Mary and I help with meals and any other way we can during this time of ministry. Our home church hosted pastors from across the country, raising monies for their works. After the missions conference we had a few days to relax and recuperate prior to pulling our trailer to Montalba, Texas.