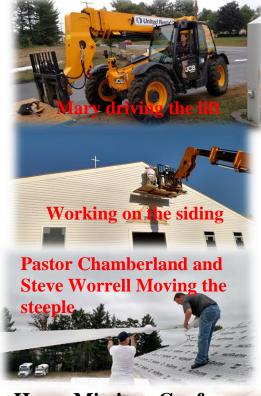

## September and October, 2018

A couple days ago I was talking with the other NTCP missionary builders here in Montalba, Texas about sending out prayer letters and realized that ours was way overdue.

Time flew by this last couple of months. In September we worked on the interior framing, decking and metal roof, and the vinyl siding for the foyer and classrooms addition at Granite State Baptist Church in Concord, New Hampshire. We labored with fellow NTCP workers Dewain and Linda Crouch along with a lot of people who God directed to help. Besides many folks from the church Leonard Soncrant came and greatly helped for a few days. Steve and Deb Worrell who are members at Granite State Baptist Church were there every day after work and on Saturdays. George Newton was also a tremendous help during September. All the before mentioned folks continued to labor to complete the building after we had to leave the first part of October.